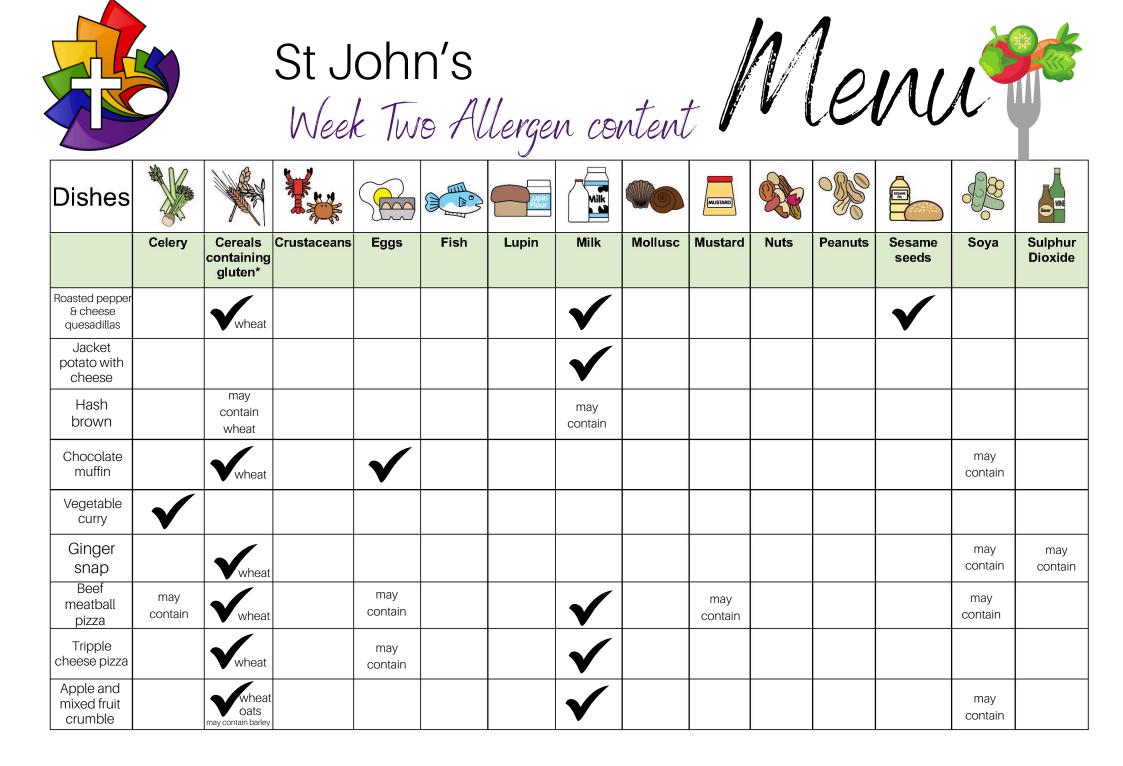

## St John's

St John's Week Two Allergen content Menut

| Dishes                                    |              |                                  |             |                |      | Lupin<br>Flour |                |         | MUSTARD        |      |         |                 |                | Beet               |
|-------------------------------------------|--------------|----------------------------------|-------------|----------------|------|----------------|----------------|---------|----------------|------|---------|-----------------|----------------|--------------------|
|                                           | Celery       | Cereals<br>containing<br>gluten* | Crustaceans | Eggs           | Fish | Lupin          | Milk           | Mollusc | Mustard        | Nuts | Peanuts | Sesame<br>seeds | Soya           | Sulphur<br>Dioxide |
| Falafel wrap<br>with sweet<br>chilli mayo |              | Wheat                            |             |                |      |                |                |         |                |      |         |                 |                |                    |
| Vegetable<br>Ragu with<br>spaghetti       | $\checkmark$ | wheat                            |             |                |      |                |                |         |                |      |         |                 |                |                    |
| Strawberry and<br>cream Angel<br>Delight  |              |                                  |             |                |      |                | $\checkmark$   |         |                |      |         |                 |                |                    |
| Yoghurts                                  |              |                                  |             |                |      |                | $\checkmark$   |         |                |      |         |                 |                |                    |
| Pulled pork<br>cheesy nachos              |              | may<br>contain<br>wheat          |             |                |      |                |                |         | may<br>contain |      |         |                 |                |                    |
| BBQ jackfruit<br>and coleslaw<br>burger   |              | Wheat                            |             | may<br>contain |      |                | may<br>contain |         |                |      |         |                 |                |                    |
| Garlic bread                              |              | wheat                            |             |                |      |                | may<br>contain |         |                |      |         |                 | may<br>contain |                    |
| Caramel<br>sponge                         |              | Wheat                            |             | $\checkmark$   |      |                |                |         |                |      |         |                 | $\checkmark$   |                    |
| Sausage roll                              |              | wheat                            |             |                |      |                | $\checkmark$   |         | $\checkmark$   |      |         |                 | $\checkmark$   | $\checkmark$       |

## St John's

St John's Week Two Allergen content Meeuvier

| Dishes  |        |                                  |             |      |      | Lupin<br>Flour |              |         | MUSTARD |      |         |                 |      | Boot               |
|---------|--------|----------------------------------|-------------|------|------|----------------|--------------|---------|---------|------|---------|-----------------|------|--------------------|
|         | Celery | Cereals<br>containing<br>gluten* | Crustaceans | Eggs | Fish | Lupin          | Milk         | Mollusc | Mustard | Nuts | Peanuts | Sesame<br>seeds | Soya | Sulphur<br>Dioxide |
| Custard |        |                                  |             |      |      |                | $\checkmark$ |         |         |      |         |                 |      |                    |